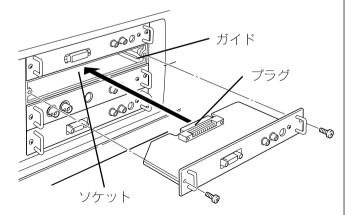

#### ターミナルの交換のしかた

- 交換するターミナルのネジ2本を外します。(図1参照)
- 2. ターミナルのハンドルを持ち、ターミナルを本体から引き出します。
- 3. ターミナルをガイドに沿って差し込みます。ターミナルのプラグが本体 奥のソケットに正しく接続される 様、本体奥までしっかりと押し込ん で下さい。(図2参照)
- 4. ネジ2本でターミナルを固定します。
- ※ 図はD-sub 15ピン接続端子に交換する 場合を示しています。

図 2

図 1